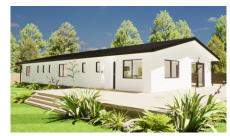

14.38m x 7.60m

Built around the havoc of family life, you'll love the central open-plan living area, with an easy indoor-outdoor flow. • Open-plan kitchen and dining area

- 3 double bedrooms
- Master bedroom with ensuite and walk-in wardrobe
- 2 bathrooms (including ensuite)
- Separate laundry
- MBIE Multiproof approval

| <b>ANGUS</b><br>96.96m <sup>2</sup>     |                      |
|-----------------------------------------|----------------------|
|                                         | <b>2</b>             |
| Living                                  | 21.08m <sup>2</sup>  |
| Kitchen                                 | 9.43m <sup>2</sup>   |
| Bathroom                                | 4.34m <sup>2</sup>   |
| Master bedroom with<br>walk-in wardrobe | ensuite &<br>21.75m² |
| Bedroom 2                               | 8.14m <sup>2</sup>   |
| Bedroom 3                               | 8.14m <sup>2</sup>   |