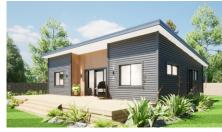

11.42m x 7.50m

The Suffolk home offers open-plan living, spacious bedrooms and a tidy finish to modern amenities.

- Open-plan kitchen
- Large living & dining area
- 2 double bedrooms with built-in closets
- Bathroom
- Laundry
- Storage

## SUFFOLK 82.6m<sup>2</sup>

| - | $\sim$     |
|---|------------|
| ( | _ <b>λ</b> |
|   | ≙1         |
|   |            |
|   |            |
|   | •••••      |

| Living & Dining | 31.15m <sup>2</sup> |
|-----------------|---------------------|
| Kitchen         | 6.54m <sup>2</sup>  |
| Bathroom        | 6.19m <sup>2</sup>  |
| Master bedroom  | 13.76m <sup>2</sup> |
| Bedroom 2       | 9.00m <sup>2</sup>  |