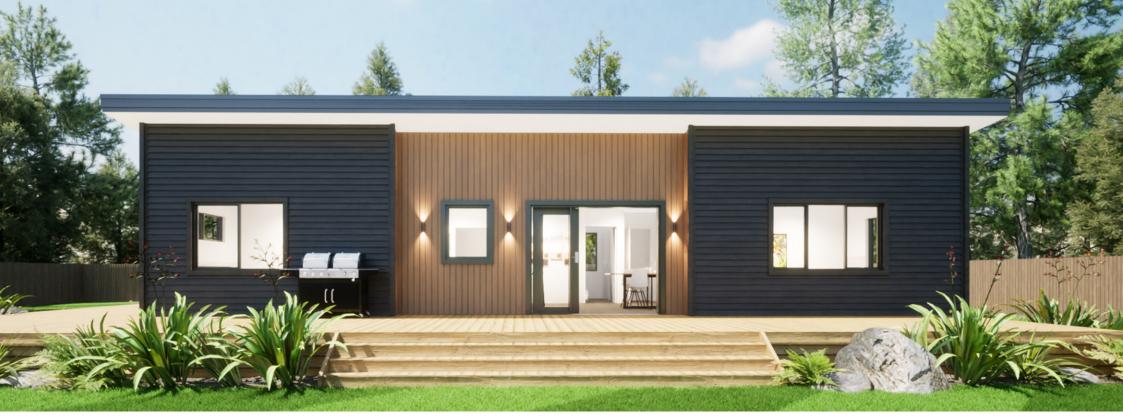

Enjoy the comforts of modern living with this large 4 bedroom home. Featuring a combined open plan kitchen with sizeable living and dining area, it's perfect for growing families.

- Spacious open-plan kitchen, living and dining areas
- 4 double bedrooms with built-in closets
- Bathroom
- Laundry
- Linen cupboard and extra storage
- Separate toilet
- MBIE Multiproof approval

#### Price from\*:

| Living & Dining | 28.89m <sup>2</sup> |
|-----------------|---------------------|
| Kitchen         | 7.23m <sup>2</sup>  |
| Bathroom        | 5.32m <sup>2</sup>  |
| Master bedroom  | 11.94m <sup>2</sup> |
| Bedroom 2       | 7.72m <sup>2</sup>  |
| Bedroom 3       | 7.55m <sup>2</sup>  |
| Bedroom 4       | 6.03m <sup>2</sup>  |