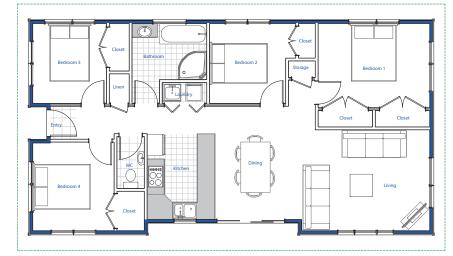

## CONTENTS

| Highland Home           | 2 |
|-------------------------|---|
| Angus Home              | 3 |
| Faster Building Process | 4 |
| Dexter Home             | 5 |
| Suffolk Home            | 6 |
| Oxford Home             | 7 |
| Hereford Duplex         | 8 |
| Seasonal Accomodation   | 9 |