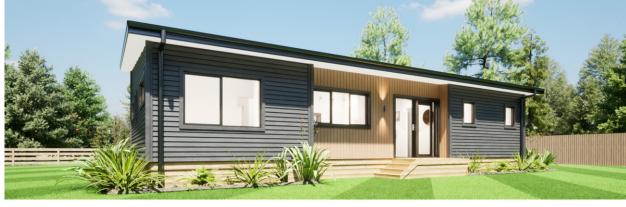

## Supplied by SUNNINGS TRADE

HIGHLAND HOME

Enjoy the comforts of modern living with this large 4 bedroom home. Featuring a combined open plan kitchen with sizeable living and dining area, it's perfect for growing families.

- Spacious open-plan kitchen, living and dining areas
- 4 double bedrooms with built-in closets
- Bathroom
- Laundry
- Linen cupboard and extra storage
- Separate toilet
- MBIE Multiproof approval

#### Price from\*:

| Living & Dining | 28.89m <sup>2</sup> |
|-----------------|---------------------|
| Kitchen         | 7.23m <sup>2</sup>  |
| Bathroom        | 5.32m <sup>2</sup>  |
| Master bedroom  | 11.94m <sup>2</sup> |
| Bedroom 2       | 7.72m <sup>2</sup>  |
| Bedroom 3       | 7.55m <sup>2</sup>  |
| Bedroom 4       | 6.03m <sup>2</sup>  |