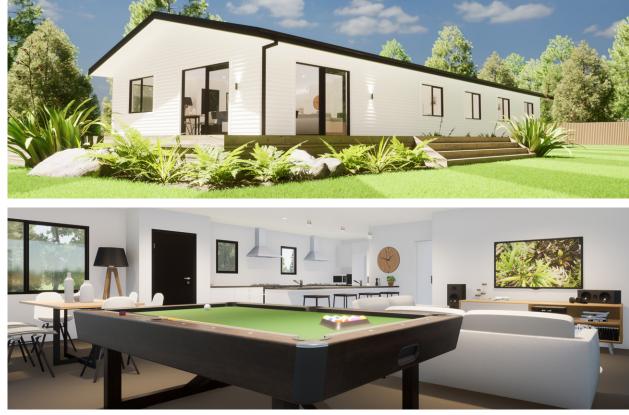

Enjoy the comforts of modern living with this large 4 bedroom home. Featuring a combined open plan kitchen with sizeable living and dining area, it's perfect for growing families.

- Spacious open-plan kitchen, living and dining areas
- 4 double bedrooms with built-in closets
- Bathroom
- Laundry
- Linen cupboard and extra storage
- Separate toilet
- MBIE Multiproof approval

#### Price from\*:

| Living & Dining | 28.89m <sup>2</sup> |
|-----------------|---------------------|
| Kitchen         | 7.23m <sup>2</sup>  |
| Bathroom        | 5.32m <sup>2</sup>  |
| Master bedroom  | 11.94m <sup>2</sup> |
| Bedroom 2       | 7.72m <sup>2</sup>  |
| Bedroom 3       | 7.55m <sup>2</sup>  |
| Bedroom 4       | 6.03m <sup>2</sup>  |