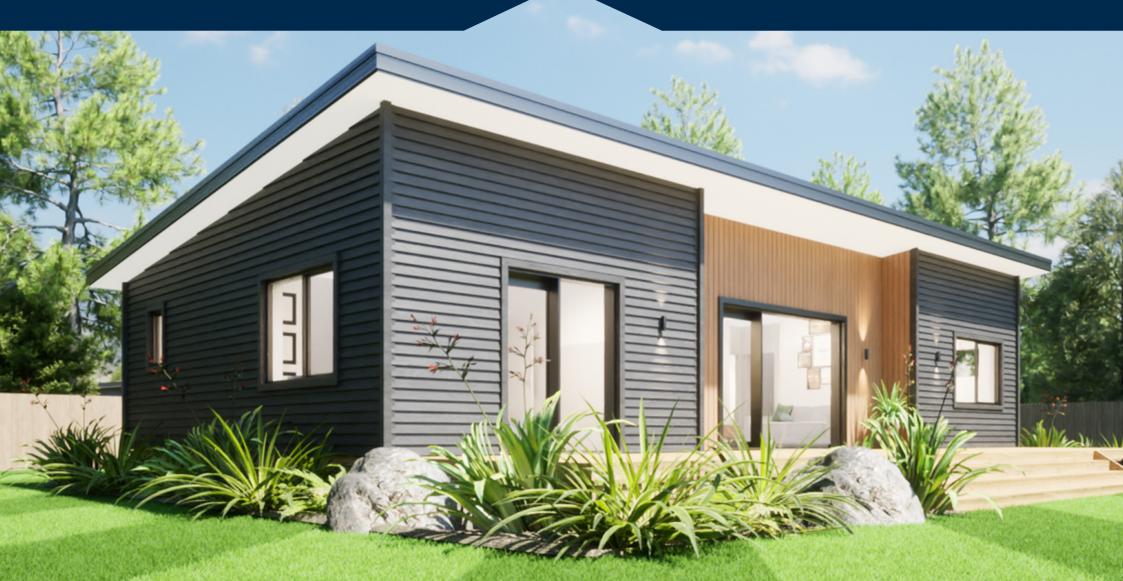

Enjoy the comforts of modern living with this large 4 bedroom home. Featuring a combined open plan kitchen with sizeable living and dining area, it's perfect for growing families.

- Spacious open-plan kitchen, living and dining areas
- 4 double bedrooms with built-in closets
- Bathroom
- Laundry
- Linen cupboard and extra storage
- Separate toilet
- MBIE Multiproof approval

#### Price from\*:

| Living & Dining | 28.89m <sup>2</sup> |
|-----------------|---------------------|
| Kitchen         | 7.23m <sup>2</sup>  |
| Bathroom        | 5.32m <sup>2</sup>  |
| Master bedroom  | 11.94m <sup>2</sup> |
| Bedroom 2       | 7.72m <sup>2</sup>  |
| Bedroom 3       | 7.55m <sup>2</sup>  |
| Bedroom 4       | 6.03m <sup>2</sup>  |