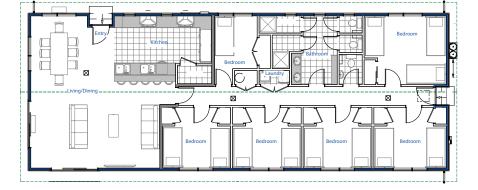

Enjoy the comforts of modern living with this large 4 bedroom home. Featuring a combined open plan kitchen with sizeable living and dining area, it's perfect for growing families.

- Spacious open-plan kitchen, living and dining areas
- 4 double bedrooms with built-in closets
- Bathroom
- Laundry
- Linen cupboard and extra storage
- Separate toilet
- MBIE Multiproof approval

#### Price from\*:

| Living & Dining | 28.89m <sup>2</sup> |
|-----------------|---------------------|
| Kitchen         | 7.23m <sup>2</sup>  |
| Bathroom        | 5.32m <sup>2</sup>  |
| Master bedroom  | 11.94m <sup>2</sup> |
| Bedroom 2       | 7.72m <sup>2</sup>  |
| Bedroom 3       | 7.55m <sup>2</sup>  |
| Bedroom 4       | 6.03m <sup>2</sup>  |