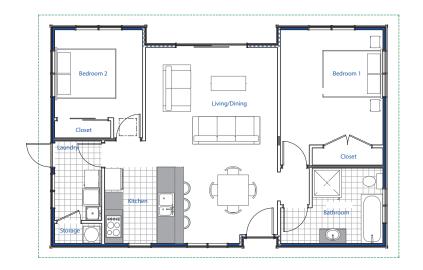

15.53m x 7.38m

Whether you're purchasing your first home or simply want a two bedroom house with large open-plan living, this clever design has just what you need.

Т

- Open-plan kitchen
- Combined living & dining
- 2 double bedrooms with built-in closets
- Master bedroom with ensuite
- 2 bathrooms (including ensuite)
- Separate laundry
- MBIE Multiproof approval