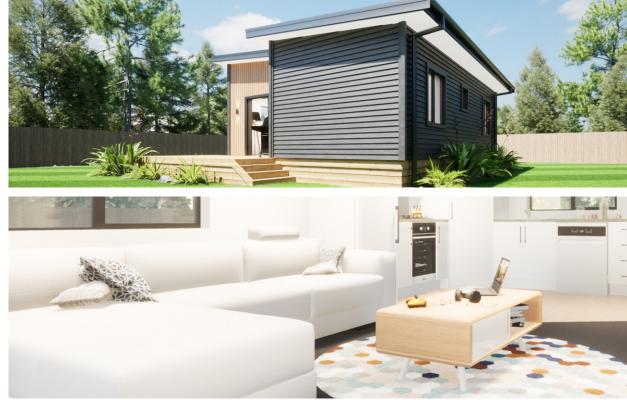

Enjoy the comforts of modern living with this large 4 bedroom home. Featuring a combined open plan kitchen with sizeable living and dining area, it's perfect for growing families.

- Spacious open-plan kitchen, living and dining areas
- 4 double bedrooms with built-in closets
- Bathroom
- Laundry
- Linen cupboard and extra storage
- Separate toilet
- MBIE Multiproof approval

#### Price from\*:

| Living & Dining | 28.89m <sup>2</sup> |
|-----------------|---------------------|
| Kitchen         | 7.23m <sup>2</sup>  |
| Bathroom        | 5.32m <sup>2</sup>  |
| Master bedroom  | 11.94m <sup>2</sup> |
| Bedroom 2       | 7.72m <sup>2</sup>  |
| Bedroom 3       | 7.55m <sup>2</sup>  |
| Bedroom 4       | 6.03m <sup>2</sup>  |