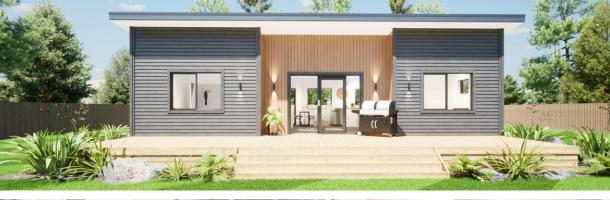

Enjoy the comforts of modern living with this large 4 bedroom home. Featuring a combined open plan kitchen with sizeable living and dining area, it's perfect for growing families.

- Spacious open-plan kitchen, living and dining areas
- 4 double bedrooms with built-in closets
- Bathroom
- Laundry
- Linen cupboard and extra storage
- Separate toilet
- MBIE Multiproof approval

#### Price from\*:

| Living & Dining | 28.89m <sup>2</sup> |
|-----------------|---------------------|
| Kitchen         | 7.23m <sup>2</sup>  |
| Bathroom        | 5.32m <sup>2</sup>  |
| Master bedroom  | 11.94m <sup>2</sup> |
| Bedroom 2       | 7.72m <sup>2</sup>  |
| Bedroom 3       | 7.55m <sup>2</sup>  |
| Bedroom 4       | 6.03m <sup>2</sup>  |