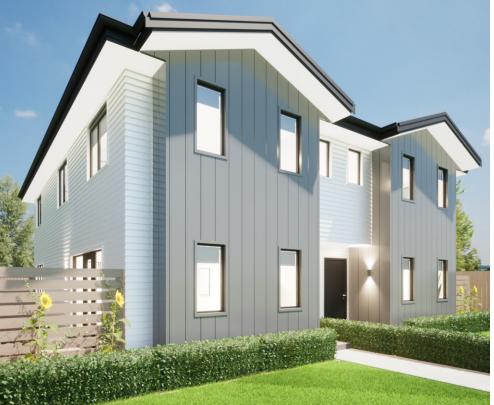

1 <u>;</u>. UPPER LEVEL LOWER LEVEL

11.62m x 11.14m

The multi-level Hereford Duplex has two generous double bedrooms and a large dining area. With a floor dedicated to living, this building offers maximum lounging space with an efficient design.

- Spacious living areas ٠
- Master bedroom with ensuite and • walk-in wardrobe
- 2 standard bedrooms •
- Bathroom •
- Large dining room •
  - Laundry

## **HEREFORD DUPLEX** $253m^{2^*}$

1

| Living                         | 23.55m <sup>2</sup> |
|--------------------------------|---------------------|
| Dining                         | 17.16m <sup>2</sup> |
| Kitchen                        | 8.02m <sup>2</sup>  |
| Bathroom                       | 6.60m <sup>2</sup>  |
| Master bedroom<br>with ensuite | 19.66m <sup>2</sup> |
| Bedroom 2                      | 9.30m <sup>2</sup>  |
| Bedroom 3                      | 9.41m <sup>2</sup>  |