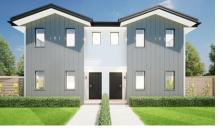

1 <u>;</u>. UPPER LEVEL LOWER LEVEL

11.62m x 11.14m

The multi-level Hereford Duplex has two generous double bedrooms and a large dining area. With a floor dedicated to living, this building offers maximum lounging space with an efficient design.

- Spacious living areas ٠
- Master bedroom with ensuite and • walk-in wardrobe
- 2 standard bedrooms •
- Bathroom •
- Large dining room •
  - Laundry

## **HEREFORD DUPLEX** $253m^{2^*}$

1

| Living                         | 23.55m <sup>2</sup> |
|--------------------------------|---------------------|
| Dining                         | 17.16m <sup>2</sup> |
| Kitchen                        | 8.02m <sup>2</sup>  |
| Bathroom                       | 6.60m <sup>2</sup>  |
| Master bedroom<br>with ensuite | 19.66m <sup>2</sup> |
| Bedroom 2                      | 9.30m <sup>2</sup>  |
| Bedroom 3                      | 9.41m <sup>2</sup>  |