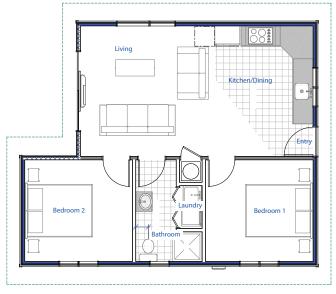

Enjoy the comforts of modern living with this large 4 bedroom home. Featuring a combined open plan kitchen with sizeable living and dining area, it's perfect for growing families.

- Spacious open-plan kitchen, living and dining areas
- 4 double bedrooms with built-in closets
- Bathroom
- Laundry
- Linen cupboard and extra storage
- Separate toilet
- MBIE Multiproof approval

#### Price from\*:

| Living & Dining | 28.89m <sup>2</sup> |
|-----------------|---------------------|
| Kitchen         | 7.23m <sup>2</sup>  |
| Bathroom        | 5.32m <sup>2</sup>  |
| Master bedroom  | 11.94m <sup>2</sup> |
| Bedroom 2       | 7.72m <sup>2</sup>  |
| Bedroom 3       | 7.55m <sup>2</sup>  |
| Bedroom 4       | 6.03m <sup>2</sup>  |