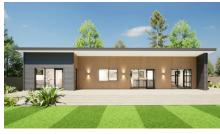

Enjoy the comforts of modern living with this large 4 bedroom home. Featuring a combined open plan kitchen with sizeable living and dining area, it's perfect for growing families.

- Spacious open-plan kitchen, living and dining areas
- 4 double bedrooms with built-in closets
- Bathroom
- Laundry
- Linen cupboard and extra storage
- Separate toilet
- MBIE Multiproof approval

#### Price from\*:

| Living & Dining | 28.89m <sup>2</sup> |
|-----------------|---------------------|
| Kitchen         | 7.23m <sup>2</sup>  |
| Bathroom        | 5.32m <sup>2</sup>  |
| Master bedroom  | 11.94m <sup>2</sup> |
| Bedroom 2       | 7.72m <sup>2</sup>  |
| Bedroom 3       | 7.55m <sup>2</sup>  |
| Bedroom 4       | 6.03m <sup>2</sup>  |