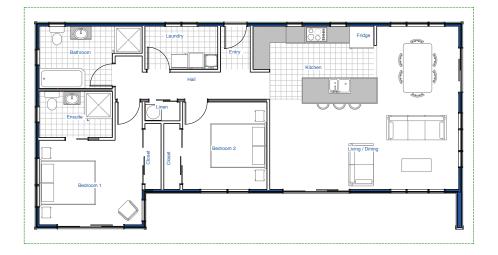

Enjoy the comforts of modern living with this large 4 bedroom home. Featuring a combined open plan kitchen with sizeable living and dining area, it's perfect for growing families.

- Spacious open-plan kitchen, living and dining areas
- 4 double bedrooms with built-in closets
- Bathroom
- Laundry
- Linen cupboard and extra storage
- Separate toilet
- MBIE Multiproof approval

#### Price from\*:

| Living & Dining | 28.89m <sup>2</sup> |
|-----------------|---------------------|
| Kitchen         | 7.23m <sup>2</sup>  |
| Bathroom        | 5.32m <sup>2</sup>  |
| Master bedroom  | 11.94m <sup>2</sup> |
| Bedroom 2       | 7.72m <sup>2</sup>  |
| Bedroom 3       | 7.55m <sup>2</sup>  |
| Bedroom 4       | 6.03m <sup>2</sup>  |